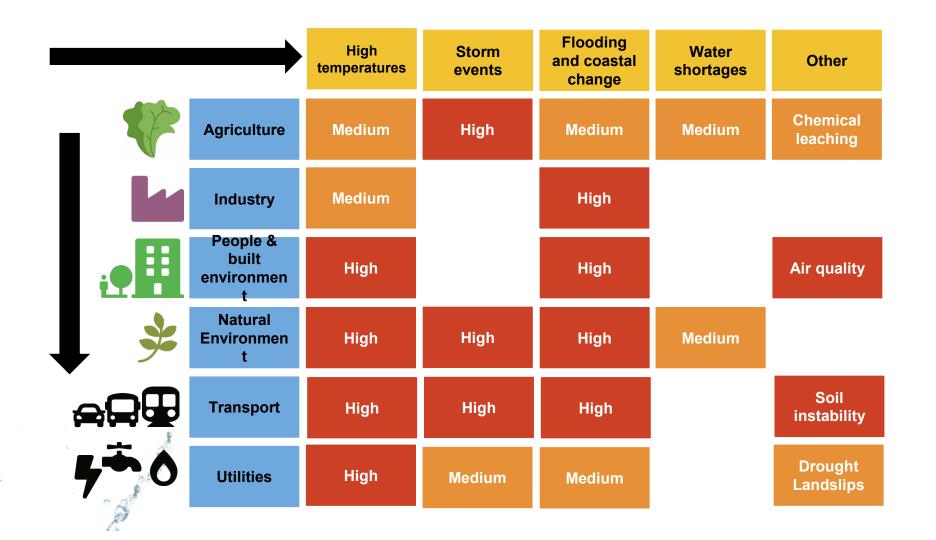

# Adapting to Kent's Changing Climate

### **Tom Henderson**

**Climate Change Adaptation Team** 

**Kent County Council** 



### The Climate Challenge



Radical new climate change commitments will set the UK on course to cut carbon emissions by 78% by 2035, the UK government has announced.







The UK's first climate change refugees?

Are these the UK's first climate change refugees?

The residents of Fairbourne, a village in Gwynedd, have been labelled as such after the government announced they would have to leave their homes.

#### **Future possibilities**



## Kent Climate Change Risk Assessment



S Aller

### Our climate is changing. We need to adapt now.



Given extreme uncertainty, general lack of awareness of risks, and lack of appetite for funding for perceived 'future' problem we encourage:

- Participation and awareness Integration into wider policy
- Multi-functionality
- Co-design
  Incremental measures

- Flexible actions
- Cost effectiveness

### **STAR2Cs Project**



#### www.star2cs.com



O Type here to search



### **High Temperatures**

### **Cool Towns Margate Pilot**



### KCC's H2O work



Spatial Risk Assessment for Water



Rainwater Harvesting Tool

| BA User                 |                          |                                  |                                      |                                           |                          | tome 7 Ag