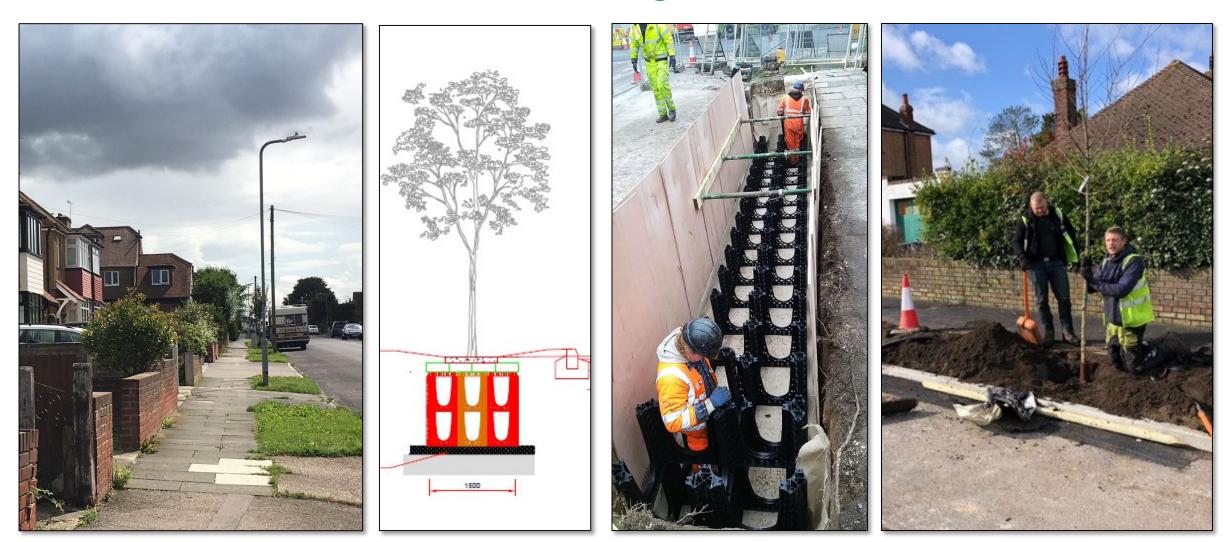

limate change refugees?

Are these the UK's first climate change refugees?

The residents of Fairbourne, a village in Gwynedd, have been labelled as such after the government announced they would have to leave their homes.

#### **Future possibilities**



## Kent Climate Change Risk Assessment



S Aller

### Our climate is changing. We need to adapt now.



Given extreme uncertainty, general lack of awareness of risks, and lack of appetite for funding for perceived 'future' problem we encourage:

- Participation and awareness Integration into wider policy
- Multi-functionality
- Co-design
  Incremental measures

- Flexible actions
- Cost effectiveness

### **STAR2Cs Project**



#### www.star2cs.com



O Type here to search



### **High Temperatures**

### **Cool Towns Margate Pilot**



### KCC's H2O work



Spatial Risk Assessment for Water



Rainwater Harvesting Tool

| BA User                 |                          |                                  |                                      |                                           |                          | tome 7 Agency Dechtoard |
|-------------------------|--------------------------|----------------------------------|--------------------------------------|-------------------------------------------|--------------------------|-------------------------|
| ISOMAL<br>Deshboard 💽 🗸 | 4,000,000ml <sup>3</sup> | 670,000                          | <sup>savīņ</sup><br>Iml <sup>3</sup> | Trades Completed YTD 56                   | Trades Pending/Open<br>4 |                         |
| My Details >            | Trades