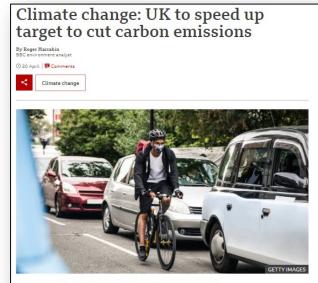

### The Climate Challenge

Radical new climate change commitments will set the UK on course to cut carbon emissions by 78% by 2035, the UK government has announced.

The UK's first climate change refugees?